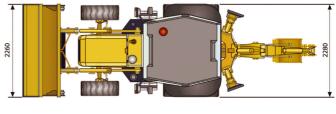

38 L  |
| Axle, front                       | 6.9 L |
| Axle, rear                        | 16 L  |

| STANDARD EQUIPMENT                              | OPTIONAL EQUIPMENT               |
|-------------------------------------------------|----------------------------------|
| Yuchai Engine                                   | Rotary Beacon                    |
| Auxiliary Hydraulic Kit                         | Hydraulic Hammer                 |
| YUNYU Rear Drive Axles                          | 4 in 1 Bucket 1.0 m <sup>3</sup> |
| YUNYU Front Drive Axles                         | Open Cab                         |
| Boom Interlock                                  |                                  |
| General Purpose Bucket 1.0 / 0.2 m <sup>3</sup> |                                  |





Unit: mm