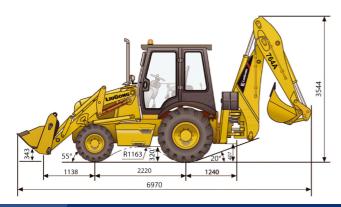

| 38 L  |
| Axle, front                       | 6.9 L |
| Axle, rear                        | 16 L  |

| STANDARD EQUIPMENT                              | OPTIONAL EQUIPMENT               |
|-------------------------------------------------|----------------------------------|
| Yuchai Engine                                   | Rotary Beacon                    |
| Auxiliary Hydraulic Kit                         | Hydraulic Hammer                 |
| YUNYU Rear Drive Axles                          | 4 in 1 Bucket 1.0 m <sup>3</sup> |
| YUNYU Front Drive Axles                         | Open Cab                         |
| Boom Interlock                                  |                                  |
| General Purpose Bucket 1.0 / 0.2 m <sup>3</sup> |                                  |





Unit: mm