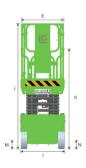

## LS0812H SPECIFICATIONS >>>

| DIMENSIONS                             |                |
|----------------------------------------|----------------|
| A. Working Height Max.                 | 10 m (32'10")  |
| B. Platform Height Max.                | 8 m (26'3")    |
| C. Platform Height (Stowed)            | 1.22 m (4')    |
| D. Platform Length                     | 2.28 m (7'6")  |
| E. Platform Width                      | 1.15 m (3'9")  |
| F. Extension Deck (Roll Out)           | 0.9 m (2'11")  |
| G. Overall Length                      | 2.48 m (8'2")  |
| H. Overall Length (Without Ladder)     | 2.29 m (7'6")  |
| I. Overall Width                       | 1.18 m (3'10") |
| J. Stowed Height (Rails Up)            | 2.5 m (8'2")   |
| K. Stowed Height (Rails Down)          | 1.8 m (5'10")  |
| L. Wheelbase                           | 1.88 m (6'2")  |
| M. Ground Clearance (Pothole Raised)   | 100 mm (4")    |
| N. Ground Clearance (Pothole Deployed) | 20 mm (0.8")   |