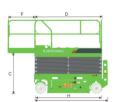

## LS0812H SPECIFICATIONS >>>

| DIMENSIONS                             |                |
|----------------------------------------|----------------|
| A. Working Height Max.                 | 10 m (32'10")  |
| B. Platform Height Max.                | 8 m (26'3")    |
| C. Platform Height (Stowed)            | 1.22 m (4')    |
| D. Platform Length                     | 2.28 m (7'6")  |
| E. Platform Width                      | 1.15 m (3'9")  |
| F. Extension Deck (Roll Out)           | 0.9 m (2'11")  |
| G. Overall Length                      | 2.48 m (8'2")  |
| H. Overall Length (Without Ladder)     | 2.29 m (7'6")  |
| I. Overall Width                       | 1.18 m (3'10") |
| J. Stowed Height (Rails Up)            | 2.5 m (8'2")   |
| K. Stowed Height (Rails Down)          | 1.8 m (5'10")  |
| L. Wheelbase                           | 1.88 m (6'2")  |
| M. Ground Clearance (Pothole Raised)   | 100 mm (4")    |
| N. Ground Clearance (Pothole Deployed) | 20 mm (0.8")   |