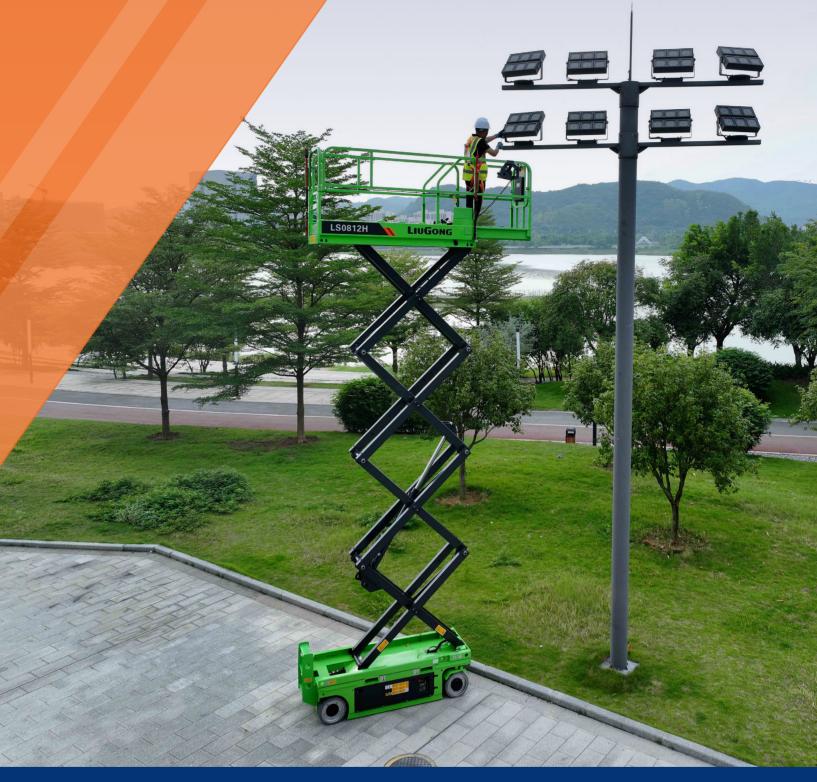

Working Height Max. Overall Lift Capacity Max. Overall Width Overall Length Overall Weight

10 m (32'10") 450 kg (992 lb) 1.18 m (3'10") 2.48 m (8'2") 2,330 kg (5,136 lb)

## LS0812H Electric Scissor Lift H-Drive

TOUGH WORLD. TOUGH EQUIPMENT.

## LS0812H SPECIFICATIONS >>>







| DIMENSIONS                             |                |
|----------------------------------------|----------------|
| A. Working Height Max.                 | 10 m (32'10")  |
| B. Platform Height Max.                | 8 m (26'3")    |
| C. Platform Height (Stowed)            | 1.22 m (4')    |
| D. Platform Length                     | 2.28 m (7'6")  |
| E. Platform Width                      | 1.15 m (3'9")  |
| F. Extension Deck (Roll Out)           | 0.9 m (2'11")  |
| G. Overall Length