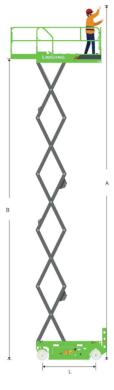

Working Height Max. Overall Lift Capacity Max. Overall Width Overall Length Overall Weight

10 m (32'10") 450 kg (992 lb) 1.18 m (3'10") 2.48 m (8'2") 2,330 kg (5,136 lb)

## LS0812H SPECIFICATIONS >>>

| DIMENSIONS                             |                |
|----------------------------------------|----------------|
| A. Working Height Max.                 | 10 m (32'10")  |
| B. Platform Height Max.                | 8 m (26'3")    |
| C. Platform Height (Stowed)            | 1.22 m (4')    |
| D. Platform Length                     | 2.28 m (7'6")  |
| E. Platform Width                      | 1.15 m (3'9")  |
| F. Extension Deck (Roll Out)           | 0.9 m (2'11")  |
| G. Overall Length                      | 2.48 m (8'2")  |
| H. Overall Length (Without Ladder)     | 2.29 m (7'6")  |
| I. Overall Width                       | 1.18 m (3'10") |
| J. Stowed Height (Rails Up)            | 2.5 m (8'2")   |
| K. Stowed Height (Rails Down)          | 1.8 m (5'10")  |
| L. Wheelbase                           | 1.88 m (6'2")  |
| M. Ground Clearance (Pothole Raised)   | 100 mm (4")    |
| N. Ground Clearance (Pothole Deployed) | 20 mm (0.8")   |