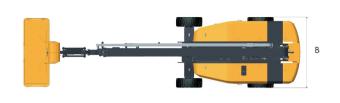

## LT32JG4 SPECIFICATIONS >>>

| DIMENSIONS                   |                                             |
|------------------------------|---------------------------------------------|
| Working Height Max.          | 34.2 m (112'2")                             |
| Platform Height Max.         | 32.2 m (105'7")                             |
| Operating Amplitude Max.     | 20.9 m (68'7")                              |
| Platform Size (LxWxH)        | 2.4 x 0.9 x 1.1 m<br>(7'10" x 2'11" x 3'7") |
| A. Length (Stowed/Transport) | 12.8 / 11.7 m (41'11" / 38'5")              |
| B. Width (Stowed/Transport)  | 2.49 / 2.25 m (8'2" / 7'5")                 |
| C. Height (Stowed/Transport) | 2.9 / 2.66 m (9'6" / 8'8")                  |
| D. Ground Clearance          | 0.33 m (1')                                 |
| E. Wheelbase                 | 3 m (9'10")                                 |