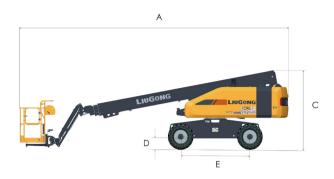

## LT32JG4 SPECIFICATIONS >>>

| DIMENSIONS                   |                                             |
|------------------------------|---------------------------------------------|
| Working Height Max.          | 34.2 m (112'2")                             |
| Platform Height Max.         | 32.2 m (105'7")                             |
| Operating Amplitude Max.     | 20.9 m (68'7")                              |
| Platform Size (LxWxH)        | 2.4 x 0.9 x 1.1 m<br>(7'10" x 2'11" x 3'7") |
| A. Length (Stowed/Transport) | 12.8 / 11.7 m (41'11" / 38'5")              |
| B. Width (Stowed/Transport)  | 2.49 / 2.25 m (8'2" / 7'5")                 |
| C. Height (Stowed/Transport) | 2.9 / 2.66 m (9'6" / 8'8")                  |
| D. Ground Clearance          | 0.33 m (1')                                 |
| E. Wheelbase                 | 3 m (9'10")                                 |