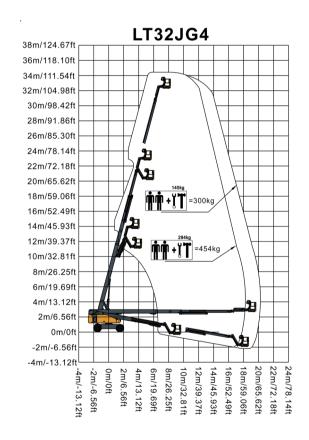

Working Height Max.
Operating Amplitude Max.
Overall Lift Capacity Max.

**Overall Width and Length** 

34.2 m (112'2") 20.9 m (68'7") 300 / 454 kg (661 / 1,000 lb) 2.49 x 12.8 m (8'2" x 41'11")

| PRODUCTIVITY                      |                               |
|-----------------------------------|-------------------------------|
| Overall Lift Capacity Max.        | 300 / 454 kg (661 / 1,000 lb) |
| Platform Occupancy Max.           | 2                             |
| Platform Rotation                 | <u>+</u> 90°                  |
| Vertical Jib Rotation (Up/Down)   | - 60° ~ + 75°                 |
| Turntable Rotation                | 360° Continuous               |
| Turntable Tailswing (Boom Stowed) | 1.49 m (4'11")                |
| Drive Speed (Stowed)              | 5 km/h (3.10 mph)             |
| Drive Speed (Raised)              | 0.6 km/h (0.37 mph)           |
| Gradeability                      | 45 %                          |
| Tilt Sensor Activation            | X 5° / Y 5°                   |
| Turning Radius (Inside/Outside)   | 3.6 / 6.7 m (11'10" / 21'12") |
| Tire Size (Foam Filled)           | 18 - 625                      |
| Drive Steering Type               | 4WD x 2WS                     |