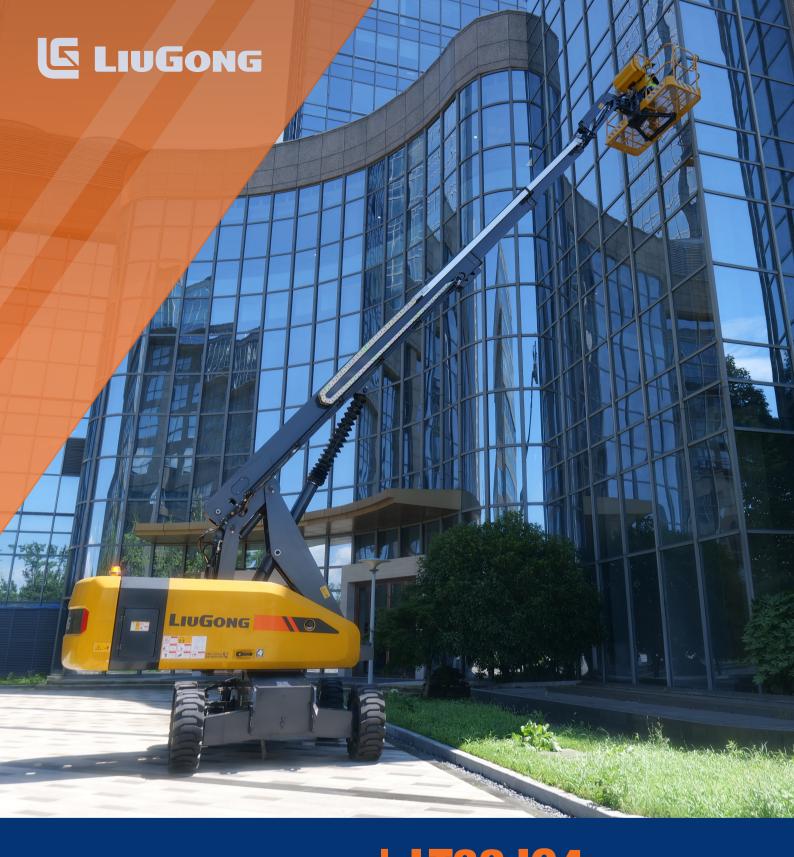

Working Height Max.
Operating Amplitude Max.
Overall Lift Capacity Max.

**Overall Width and Length** 

34.2 m (112'2") 20.9 m (68'7") 300 / 454 kg (661 / 1,000 lb) 2.49 x 12.8 m (8'2" x 41'11")

## LT32JG4 Telescopic Boom Lift-Diesel

## LT32JG4 SPECIFICATIONS >>>





| DIMENSIONS                   |                                             |
|------------------------------|---------------------------------------------|
| Working Height Max.          | 34.2 m (112'2")                             |
| Platform Height Max.         | 32.2 m (105'7")                             |
| Operating Amplitude Max.     | 20.9 m (68'7")                              |
| Platform Size (LxWxH)        | 2.4 x 0.9 x 1.1 m<br>(7'10" x 2'11" x 3'7") |
| A. Length (Stowed/Transport) | 12.8 / 11.7 m (41'11