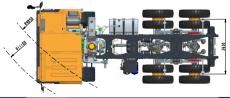

| TRANSMISSION   |                    |
|----------------|--------------------|
| Model          | FAST 8DS240A       |
| Max. Speed     | 37 km/h            |
| Retarder Model | Hydraulic Retarder |

| AXLE                  |                            |
|-----------------------|----------------------------|
| Front Axle Rated Load | 25,000 kg                  |
| Rear Axle Rated Load  | 40,000 x 2 kg              |
| Suspension Form       | Hydro-pneumatic Suspension |
| Total Reduction Ratio | 16.641                     |
| Max. Gradeability     | ≥35%                       |

| TIRE AND RIM |              |
|--------------|--------------|
| Drive Type   | 6x4          |
| Tire Size    | 16.00R25     |
| Rim          | 11.25/2.0-25 |

| DIMENSIONS            |                     |
|-----------------------|---------------------|
| Overall Length        | 10,080 mm           |
| Overall Width         | 3,620 mm            |
| Overall Height        | 4,010 mm            |
| Loading Height        | 3,590 mm            |
| Wheel Base            | 3,950 mm + 1,750 mm |
| Wheel Tread           | 2,720 mm + 2,630 mm |
| Min. Ground clearance | 400 mm              |
| Fuel Tank Capacity    | 600 L               |