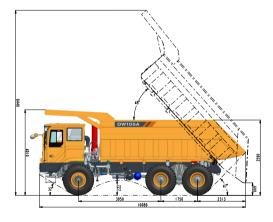

| TIRE AND RIM |              |
|--------------|--------------|
| Drive Type   | 6x4          |
| Tire Size    | 16.00R25     |
| Rim          | 11.25/2.0-25 |

| DIMENSIONS            |                     |
|-----------------------|---------------------|
| Overall Length        | 10,080 mm           |
| Overall Width         | 3,620 mm            |
| Overall Height        | 4,010 mm            |
| Loading Height        | 3,590 mm            |
| Wheel Base            | 3,950 mm + 1,750 mm |
| Wheel Tread           | 2,720 mm + 2,630 mm |
| Min. Ground clearance | 400 mm              |
| Fuel Tank Capacity    | 600 L               |