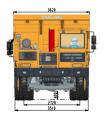

| TIRE AND RIM |              |
|--------------|--------------|
| Drive Type   | 6x4          |
| Tire Size    | 16.00R25     |
| Rim          | 11.25/2.0-25 |

| DIMENSIONS            |                     |
|-----------------------|---------------------|
| Overall Length        | 10,080 mm           |
| Overall Width         | 3,620 mm            |
| Overall Height        | 4,010 mm            |
| Loading Height        | 3,590 mm            |
| Wheel Base            | 3,950 mm + 1,750 mm |
| Wheel Tread           | 2,720 mm + 2,630 mm |
| Min. Ground clearance | 400 mm              |
| Fuel Tank Capacity    | 600 L               |