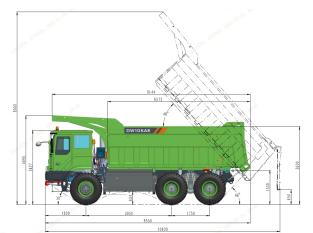

Guangxi Liugong Machinery Co., Ltd.

No. 1 Liutai Road, Liuzhou, Guangxi 545007, PR China T: +86 772 3886124 E: overseas@liugong.com www.liugong.com

| STEERING                   |                          |
|----------------------------|--------------------------|
| Steering System            | Full hydraulic steering  |
| System Pressure            | 15 MPa                   |
| Turning Radius (Front)     | ≤12,000 mm               |
| HOIST SYSTEM               |                          |
| Raise Time                 | ≤27 s                    |
| Lower Time                 | <25 s                    |
| System Pressure            | 20 MPa                   |
| System ressure             | 20 1011 a                |
| BODY                       |                          |
| Interior Dimension of Body | 6,876 × 3,440 × 1,750 mm |
| Lifting Angle              | 48°                      |
| Struck Capacity            | 36 m³                    |
| Heaped Capacity            | 43 m³                    |
| TIRE AND RIM               |                          |
| Drive Type                 | 6×4                      |
| Tire Size                  | 16.00B25                 |
| Rim                        | 11.25/2.0-25             |
| 1.011                      | 11.20/2.0 20             |
| DIMENSIONS                 |                          |
| Overall Length             | 10,150 mm                |
| Overall Width              | 3,700 mm                 |
| Overall Height             | 4,070 mm                 |
| Loading Height             | 4,000 mm                 |
| Wheel Base                 | 3,950 +1,750 mm          |
| Wheel Tread                | 2,690+2,635 mm           |
| Min. Ground Clearance      | 345 mm                   |