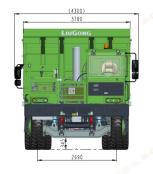

Guangxi Liugong Machinery Co., Ltd.

No. 1 Liutai Road, Liuzhou, Guangxi 545007, PR China T: +86 772 3886124 E: overseas@liugong.com www.liugong.com

| STEERING                   |                          |
|----------------------------|--------------------------|
| Steering System            | Full hydraulic steering  |
| System Pressure            | 15 MPa                   |
| Turning Radius (Front)     | ≤12,000 mm               |
| HOIST SYSTEM               |                          |
| Raise Time                 | ≤27 s                    |
| Lower Time                 | <25 s                    |
| System Pressure            | 20 MPa                   |
| System ressure             | 20 1011 a                |
| BODY                       |                          |
| Interior Dimension of Body | 6,876 × 3,440 × 1,750 mm |
| Lifting Angle              | 48°                      |
| Struck Capacity            | 36 m³                    |
| Heaped Capacity            | 43 m³                    |
| TIRE AND RIM               |                          |
| Drive Type                 | 6×4                      |
| Tire Size                  | 16.00B25                 |
| Rim                        | 11.25/2.0-25             |
| 1.011                      | 11.20/2.0 20             |
| DIMENSIONS                 |                          |
| Overall Length             | 10,150 mm                |
| Overall Width              | 3,700 mm                 |
| Overall Height             | 4,070 mm                 |
| Loading Height             | 4,000 mm                 |
| Wheel Base                 | 3,950 +1,750 mm          |
| Wheel Tread                | 2,690+2,635 mm           |
| Min. Ground Clearance      | 345 mm                   |