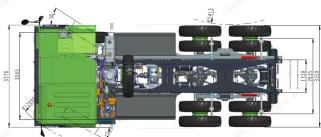

Guangxi Liugong Machinery Co., Ltd.

No. 1 Liutai Road, Liuzhou, Guangxi 545007, PR China T: +86 772 3886124 E: overseas@liugong.com www.liugong.com

| STEERING                   |                          |
|----------------------------|--------------------------|
| Steering System            | Full hydraulic steering  |
| System Pressure            | 15 MPa                   |
| Turning Radius (Front)     | ≤12,000 mm               |
| HOIST SYSTEM               |                          |
| Raise Time                 | ≤27 s                    |
| Lower Time                 | <25 s                    |
| System Pressure            | 20 MPa                   |
| System ressure             | 20 1011 a                |
| BODY                       |                          |
| Interior Dimension of Body | 6,876 × 3,440 × 1,750 mm |
| Lifting Angle              | 48°                      |
| Struck Capacity            | 36 m³                    |
| Heaped Capacity            | 43 m³                    |
| TIRE AND RIM               |                          |
| Drive Type                 | 6×4                      |
| Tire Size                  | 16.00B25                 |
| Rim                        | 11.25/2.0-25             |
| 1.011                      | 11.20/2.0 20             |
| DIMENSIONS                 |                          |
| Overall Length             | 10,150 mm                |
| Overall Width              | 3,700 mm                 |
| Overall Height             | 4,070 mm                 |
| Loading Height             | 4,000 mm                 |
| Wheel Base                 | 3,950 +1,750 mm          |
| Wheel Tread                | 2,690+2,635 mm           |
| Min. Ground Clearance      | 345 mm                   |